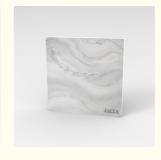

### **Product Specification**

• Brand: JAFFA

Material: Translucent Stone
 Color: Customizable
 Translucent Stone Series: Fulan Stone

Workmanship: Customizing With Pictures

Standard Thickness: 5mm/6mm/8mm/10mm/12mm/15mm/20mm/2
 Highlight: snowflake texture translucent granite slabs,

#### Modern Resin Translucent Stone Fulan Stone Processing Design And Matching

The modern translucent stone resin snowflake texture stone crafted by JAFFA is a harmonious fusion of natural stone and premium resin. This combination results in a material that is as aesthetically pleasing as it is practical. The snowflake texture imparts a refined and sophisticated touch, making it an ideal choice for diverse applications.

# Transparent Stone Fulan Stone

Customized colors
Any colors & patterns of Natural stone & Artificial stone are both available for us to match, feel free to let us know your ideas/designs/printed papers or send us your original samples, we will make things happen.