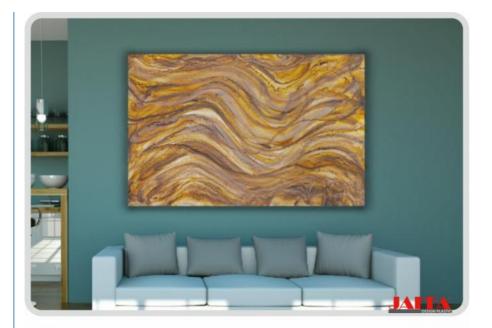

#### Modern Resin Translucent Stone Fulan Stone Processing Design And Matching

The modern translucent stone resin snowflake texture stone crafted by JAFFA is a harmonious fusion of natural stone and premium resin. This combination results in a material that is as aesthetically pleasing as it is practical. The snowflake texture imparts a refined and sophisticated touch, making it an ideal choice for diverse applications.

### Applications:

This extraordinary product finds its place in various settings. In residential interiors, it can be utilized as a captivating feature wall, a stylish backsplash, or a luxurious countertop. In commercial spaces like hotels, restaurants, and offices, it adds an air of opulence and style. Additionally, it is suitable for outdoor applications such as landscaping and pool surrounds.

#### Advantages:

- 1. Visual Appeal: The modern translucent stone resin snowflake texture stone is a sight to behold. The translucent quality combined with the unique snowflake texture creates an enchanting visual effect that is bound to leave a lasting impression.
- 2. Durability: Constructed from high-quality materials, this product is highly resistant to scratches, stains, and fading. It can endure the demands of daily use while maintaining its beauty over time.
- 3. Easy Maintenance: The smooth surface of the stone resin makes cleaning and maintenance a breeze. A simple wipe with a damp cloth is all it takes to keep it looking pristine.
- 4. Customization Options: JAFFA offers a wide array of customization possibilities. You can select the size, color, and texture of the stone resin to perfectly match your specific requirements and personal style.