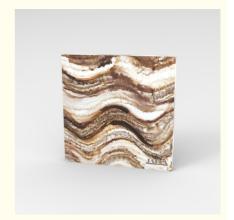

### **Product Specification**

• Brand: JAFFA

Material: Translucent Stone
 Color: Customizable
 Translucent Stone Series: Fulan Stone

Workmanship: Customizing With Pictures

Standard Thickness: 5mm/6mm/8mm/10mm/12mm/15mm/20mm/2
 Highlight: snowflake texture translucent granite slabs,

#### Modern Resin Translucent Stone Fulan Stone Processing Design And Matching

The modern translucent stone resin snowflake texture stone crafted by JAFFA is a harmonious fusion of natural stone and premium resin. This combination results in a material that is as aesthetically pleasing as it is practical. The snowflake texture imparts a refined and sophisticated touch, making it an ideal choice for diverse applications.

#### Advantages:

- 1. Visual Appeal: The modern translucent stone resin snowflake texture stone is a sight to behold. The translucent quality combined with the unique snowflake texture creates an enchanting visual effect that is bound to leave a lasting impression.
- 2. Durability: Constructed from high-quality materials, this product is highly resistant to scratches, stains, and fading. It can endure the demands of daily use while maintaining its beauty over time.
- 3. Easy Maintenance: The smooth surface of the stone resin makes cleaning and maintenance a breeze. A simple wipe with a damp cloth is all it takes to keep it looking pristine.
- 4. Customization Options: JAFFA offers a wide array of customization possibilities. You can select the size, color, and texture of the stone resin to perfectly match your specific requirements and personal style.