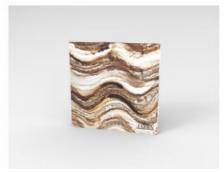

#### Modern Resin Translucent Stone Fulan Stone Processing Design And Matching

The modern translucent stone resin snowflake texture stone crafted by JAFFA is a harmonious fusion of natural stone and premium resin. This combination results in a material that is as aesthetically pleasing as it is practical. The snowflake texture imparts a refined and sophisticated touch, making it an ideal choice for diverse applications.

#### Advantages:

- 1. Visual Appeal: The modern translucent stone resin snowflake texture stone is a sight to behold. The translucent quality combined with the unique snowflake texture creates an enchanting visual effect that is bound to leave a lasting impression.
- 2. Durability: Constructed from high-quality materials, this product is highly resistant to scratches, stains, and fading. It can endure the demands of daily use while maintaining its beauty over time.
- 3. Easy Maintenance: The smooth surface of the stone resin makes cleaning and maintenance a breeze. A simple wipe with a damp cloth is all it takes to keep it looking pristine.
- 4. Customization Options: JAFFA offers a wide array of customization possibilities. You can select the size, color, and texture of the stone resin to perfectly match your specific requirements and personal style.