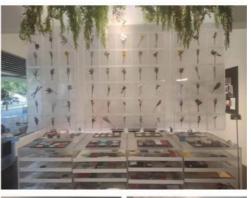

#### Modern Resin Translucent Stone Fulan Stone Processing Design And Matching

The modern translucent stone resin snowflake texture stone crafted by JAFFA is a harmonious fusion of natural stone and premium resin. This combination results in a material that is as aesthetically pleasing as it is practical. The snowflake texture imparts a refined and sophisticated touch, making it an ideal choice for diverse applications.

### Applications:

This extraordinary product finds its place in various settings. In residential interiors, it can be utilized as a captivating feature wall, a stylish backsplash, or a luxurious countertop. In commercial spaces like hotels, restaurants, and offices, it adds an air of opulence and style. Additionally, it is suitable for outdoor applications such as landscaping and pool surrounds.

#### Advantages:

- 1. Visual Appeal: The modern translucent stone resin snowflake texture stone is a sight to behold. The translucent quality combined with the unique snowflake texture creates an enchanting visual effect that is bound to leave a lasting impression.
- 2. Durability: Constructed from high-quality materials, this product is highly resistant to scratches, stains, and fading. It can endure the demands of daily use while maintaining its beauty over time.
- 3. Easy Maintenance: The smooth surface of the stone resin makes cleaning and maintenance a breeze. A simple wipe with a damp cloth is all it takes to keep it looking pristine.
- 4. Customization Options: JAFFA offers a wide array of customization possibilities. You can select the size, color, and texture of the stone resin to perfectly match your specific requirements and personal style.