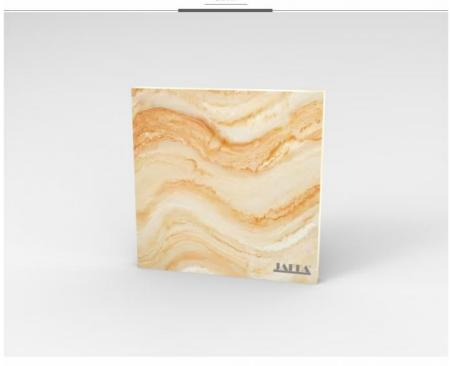

### More Images

#### Modern Resin Translucent Stone Fulan Stone Processing Design And Matching

The modern translucent stone resin snowflake texture stone crafted by JAFFA is a harmonious fusion of natural stone and premium resin. This combination results in a material that is as aesthetically pleasing as it is practical. The snowflake texture imparts a refined and sophisticated touch, making it an ideal choice for diverse applications.

# Transparent Stone Fulan Stone

Customized colors
Any colors & patterns of Natural stone & Artificial stone are both available for us to match, feel free to let us know your ideas/designs/printed papers or send us your original samples, we will make things happen.