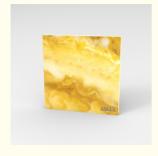

### **Product Specification**

• Brand: JAFFA

Material: Translucent Stone
 Color: Customizable
 Translucent Stone Series: Fulan Stone

Workmanship: Customizing With Pictures

Standard Thickness: 5mm/6mm/8mm/10mm/12mm/15mm/20mm/2
 Highlight: snowflake texture translucent granite slabs,

#### Modern Resin Translucent Stone Fulan Stone Processing Design And Matching

The modern translucent stone resin snowflake texture stone crafted by JAFFA is a harmonious fusion of natural stone and premium resin. This combination results in a material that is as aesthetically pleasing as it is practical. The snowflake texture imparts a refined and sophisticated touch, making it an ideal choice for diverse applications.

#### Advantages:

- 1. Visual Appeal: The modern translucent stone resin snowflake texture stone is a sight to behold. The translucent quality combined with the unique snowflake texture creates an enchanting visual effect that is bound to leave a lasting impression.
- 2. Durability: Constructed from high-quality materials, this product is highly resistant to scratches, stains, and fading. It can endure the demands of daily use while maintaining its beauty over time.
- 3. Easy Maintenance: The smooth surface of the stone resin makes cleaning and maintenance a breeze. A simple wipe with a damp cloth is all it takes to keep it looking pristine.
- 4. Customization Options: JAFFA offers a wide array of customization possibilities. You can select the size, color, and texture of the stone resin to perfectly match your specific requirements and personal style.