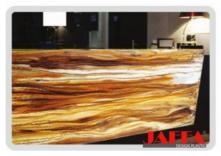

#### Modern Resin Translucent Stone Fulan Stone Processing Design And Matching

The modern translucent stone resin snowflake texture stone crafted by JAFFA is a harmonious fusion of natural stone and premium resin. This combination results in a material that is as aesthetically pleasing as it is practical. The snowflake texture imparts a refined and sophisticated touch, making it an ideal choice for diverse applications.

#### Advantages:

- 1. Visual Appeal: The modern translucent stone resin snowflake texture stone is a sight to behold. The translucent quality combined with the unique snowflake texture creates an enchanting visual effect that is bound to leave a lasting impression.
- 2. Durability: Constructed from high-quality materials, this product is highly resistant to scratches, stains, and fading. It can endure the demands of daily use while maintaining its beauty over time.
- 3. Easy Maintenance: The smooth surface of the stone resin makes cleaning and maintenance a breeze. A simple wipe with a damp cloth is all it takes to keep it looking pristine.
- 4. Customization Options: JAFFA offers a wide array of customization possibilities. You can select the size, color, and texture of the stone resin to perfectly match your specific requirements and personal style.