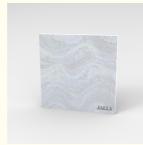

### **Product Specification**

• Brand: JAFFA

Material: Translucent Stone
 Color: Customizable
 Translucent Stone Series: Fulan Stone

Workmanship: Customizing With Pictures

Standard Thickness: 5mm/6mm/8mm/10mm/12mm/15mm/20mm/2
 Highlight: snowflake texture translucent granite slabs,

#### Modern Resin Translucent Stone Fulan Stone Processing Design And Matching

The modern translucent stone resin snowflake texture stone crafted by JAFFA is a harmonious fusion of natural stone and premium resin. This combination results in a material that is as aesthetically pleasing as it is practical. The snowflake texture imparts a refined and sophisticated touch, making it an ideal choice for diverse applications.

#### Advantages:

- 1. Visual Appeal: The modern translucent stone resin snowflake texture stone is a sight to behold. The translucent quality combined with the unique snowflake texture creates an enchanting visual effect that is bound to leave a lasting impression.
- 2. Durability: Constructed from high-quality materials, this product is highly resistant to scratches, stains, and fading. It can endure the demands of daily use while maintaining its beauty over time.
- 3. Easy Maintenance: The smooth surface of the stone resin makes cleaning and maintenance a breeze. A simple wipe with a damp cloth is all it takes to keep it looking pristine.
- 4. Customization Options: JAFFA offers a wide array of customization possibilities. You can select the size, color, and texture of the stone resin to perfectly match your specific requirements and personal style.