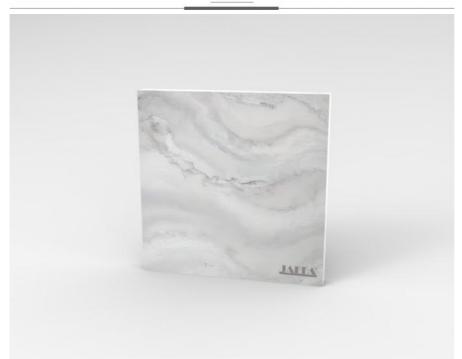

### More Images

#### Modern Resin Translucent Stone Fulan Stone Processing Design And Matching

The modern translucent stone resin snowflake texture stone crafted by JAFFA is a harmonious fusion of natural stone and premium resin. This combination results in a material that is as aesthetically pleasing as it is practical. The snowflake texture imparts a refined and sophisticated touch, making it an ideal choice for diverse applications.

# Transparent Stone Fulan Stone

Customized colors
Any colors & patterns of Natural stone & Artificial stone are both available for us to match, feel free to let us know your ideas/designs/printed papers or send us your original samples, we will make things happen.