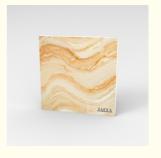

### **Product Specification**

• Brand: JAFFA

Material: Translucent Stone
 Color: Customizable
 Translucent Stone Series: Fulan Stone

Workmanship: Customizing With Pictures

Standard Thickness: 5mm/6mm/8mm/10mm/12mm/15mm/20mm/2
 Highlight: snowflake texture translucent granite slabs,

#### Modern Resin Translucent Stone Fulan Stone Processing Design And Matching

The modern translucent stone resin snowflake texture stone crafted by JAFFA is a harmonious fusion of natural stone and premium resin. This combination results in a material that is as aesthetically pleasing as it is practical. The snowflake texture imparts a refined and sophisticated touch, making it an ideal choice for diverse applications.

# Transparent Stone Fulan Stone

Customized colors
Any colors & patterns of Natural stone & Artificial stone are both available for us to match, feel free to let us know your ideas/designs/printed papers or send us your original samples, we will make things happen.