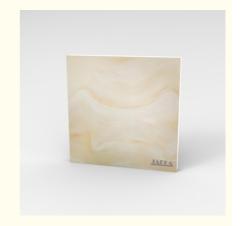

### **Product Specification**

• Brand: JAFFA

Material: Translucent Stone
 Color: Customizable
 Translucent Stone Series: Fulan Stone

Workmanship: Customizing With Pictures

Standard Thickness: 5mm/6mm/8mm/10mm/12mm/15mm/20mm/2
 Highlight: snowflake texture translucent granite slabs,

#### Modern Resin Translucent Stone Fulan Stone Processing Design And Matching

The modern translucent stone resin snowflake texture stone crafted by JAFFA is a harmonious fusion of natural stone and premium resin. This combination results in a material that is as aesthetically pleasing as it is practical. The snowflake texture imparts a refined and sophisticated touch, making it an ideal choice for diverse applications.

#### Advantages:

- 1. Visual Appeal: The modern translucent stone resin snowflake texture stone is a sight to behold. The translucent quality combined with the unique snowflake texture creates an enchanting visual effect that is bound to leave a lasting impression.
- 2. Durability: Constructed from high-quality materials, this product is highly resistant to scratches, stains, and fading. It can endure the demands of daily use while maintaining its beauty over time.
- 3. Easy Maintenance: The smooth surface of the stone resin makes cleaning and maintenance a breeze. A simple wipe with a damp cloth is all it takes to keep it looking pristine.
- 4. Customization Options: JAFFA offers a wide array of customization possibilities. You can select the size, color, and texture of the stone resin to perfectly match your specific requirements and personal style.