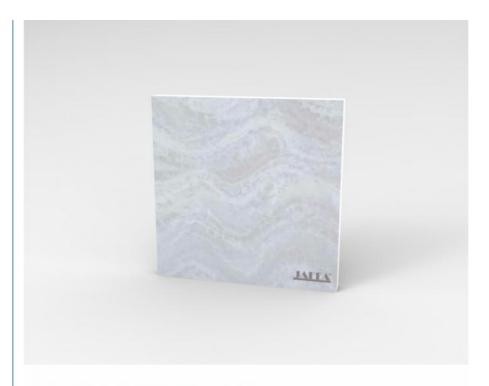

### More Images

#### Modern Resin Translucent Stone Fulan Stone Processing Design And Matching

The modern translucent stone resin snowflake texture stone crafted by JAFFA is a harmonious fusion of natural stone and premium resin. This combination results in a material that is as aesthetically pleasing as it is practical. The snowflake texture imparts a refined and sophisticated touch, making it an ideal choice for diverse applications.

# Transparent Stone Fulan Stone

Customized colors
Any colors & patterns of Natural stone & Artificial stone are both available for us to match, feel free to let us know your ideas/designs/printed papers or send us your original samples, we will make things happen.