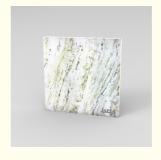

# Bar Front Desk Translucent Stone Norwegian Jade Table Top Translucent Stone

# **Product Specification**

· Application: Table Top

• Material: Translucent Stone Bar Front Desk · Occasion: · Color: Customizable Translucent Stone Series: Norwegian Jade

• Workmanship: **Customizing With Pictures** • Highlight: Bar Front Translucent Stone, Desk yellow translucent stone,

# Bar Front Desk Translucent Stone Norwegian Jade Table Top Translucent Stone

The bar front desk and table tops are crafted using high-quality translucent stone Norwegian Jade. This unique material offers a beautiful blend of translucency and the rich texture of Norwegian Jade, creating a visually stunning effect. The stone is carefully processed to ensure a smooth and flawless surface.