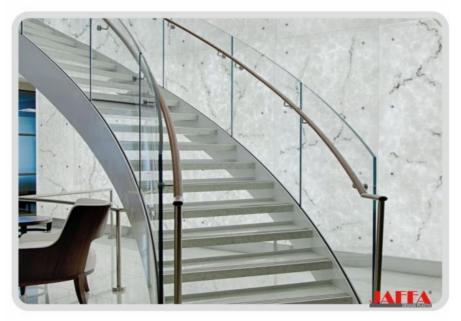

# Bar Front Desk Translucent Stone Norwegian Jade Table Top Translucent Stone

# Bar Front Desk Translucent Stone Norwegian Jade Table Top Translucent Stone

The bar front desk and table tops are crafted using high-quality translucent stone Norwegian Jade. This unique material offers a beautiful blend of translucency and the rich texture of Norwegian Jade, creating a visually stunning effect. The stone is carefully processed to ensure a smooth and flawless surface.

### Applications:

- Bars and Lounges: The translucent stone Norwegian Jade bar front desk and table tops are ideal for creating a
  sophisticated and inviting atmosphere in bars and lounges. They add a touch of luxury and elegance to the space, making
  it more appealing to customers.
- 2. Restaurants: These products can also be used in restaurants to enhance the dining experience. The unique stone can be used as table tops or as a feature at the bar area.
- 3. Hotels: In hotels, the translucent stone Norwegian Jade bar front desk and table tops can be used in lobby bars or in-room minibars. They add a touch of luxury and style to the hotel's amenities.

### Advantages:

- 1. Aesthetic Appeal: The translucent stone Norwegian Jade has a unique beauty that is sure to impress. The combination of translucency and the rich texture of the stone creates a visually stunning effect that adds elegance and sophistication to any space.
- 2. Durability: The stone is highly durable and resistant to scratches, stains, and heat. It can withstand the wear and tear of a busy bar or restaurant environment, ensuring long-lasting beauty and functionality.
- 3. Easy to Clean: The smooth surface of the stone makes it easy to clean and maintain. A simple wipe with a damp cloth is all it takes to keep it looking like new.
- 4. Customization: JAFFA offers customization options for the bar front desk and table tops. You can choose the size, shape, and finish to match your specific needs and design preferences.