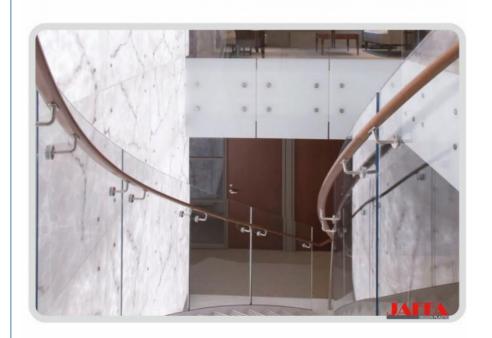

and heat. It can withstand the wear and tear of a busy bar or restaurant environment, ensuring long-lasting beauty and functionality.
- 3. Easy to Clean: The smooth surface of the stone makes it easy to clean and maintain. A simple wipe with a damp cloth is all it takes to keep it looking like new.
- 4. Customization: JAFFA offers customization options for the bar front desk and table tops. You can choose the size, shape, and finish to match your specific needs and design preferences.





# Diverse choices Crafted with craftsmanship

JAFFA\*



Environmentally friendly materials Waterproof, non bulging Not easily deformed

JAFFA\*



High aesthetic value higher qualityIndividually elegant minimalist design style







Case study of resin glass panels

# Transparent Stone Norwegian jade















# Sample fee

Prepaid sample fee

The proofing fee will be refunded for bulk orders, and will not be charged if you are not satisfied.











# — JAFFA — THE REASON FOR OUR CHOICE

### **ABOUTUS**

We are committed to providing customers with high-quality acrylic, plexiglass and resin plate products to meet the needs of various industries. Whether it's commercial display, interior decoration, advertising logo or home design, we can make it according to customer's requirements.

 $We have advanced production equipment and technical team, \\ which can provide a variety of different processing technologies, including cutting, grinding, bending and bonding.$ 

# **Ensure** the accuracy and quality of products.

We also pay attention to innovation and research and development,