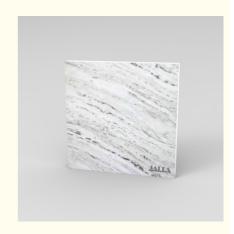

# Bar Front Desk Translucent Stone Norwegian Jade Table Top Translucent Stone

# **Product Specification**

· Application: Table Top

• Material: Translucent Stone Bar Front Desk · Occasion: · Color: Customizable Translucent Stone Series: Norwegian Jade

• Workmanship: **Customizing With Pictures** • Highlight: Bar Front Translucent Stone, Desk yellow translucent stone,

# Bar Front Desk Translucent Stone Norwegian Jade Table Top Translucent Stone

The bar front desk and table tops are crafted using high-quality translucent stone Norwegian Jade. This unique material offers a beautiful blend of translucency and the rich texture of Norwegian Jade, creating a visually stunning effect. The stone is carefully processed to ensure a smooth and flawless surface.