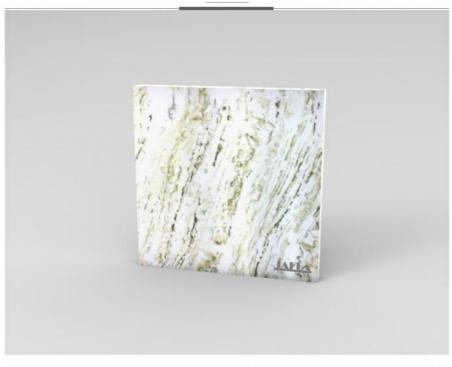

# Bar Front Desk Translucent Stone Norwegian Jade Table Top Translucent Stone

# Bar Front Desk Translucent Stone Norwegian Jade Table Top Translucent Stone

The bar front desk and table tops are crafted using high-quality translucent stone Norwegian Jade. This unique material offers a beautiful blend of translucency and the rich texture of Norwegian Jade, creating a visually stunning effect. The stone is carefully processed to ensure a smooth and flawless surface.

# Transparent Stone Norwegian jade