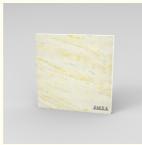

# Bar Front Desk Translucent Stone Norwegian Jade Table Top Translucent Stone

# **Product Specification**

· Application: Table Top

• Material: Translucent Stone Bar Front Desk · Occasion: · Color: Customizable Translucent Stone Series: Norwegian Jade

• Workmanship: **Customizing With Pictures** • Highlight: Bar Front Translucent Stone, Desk yellow translucent stone,

# Bar Front Desk Translucent Stone Norwegian Jade Table Top Translucent Stone

The bar front desk and table tops are crafted using high-quality translucent stone Norwegian Jade. This unique material offers a beautiful blend of translucency and the rich texture of Norwegian Jade, creating a visually stunning effect. The stone is carefully processed to ensure a smooth and flawless surface.