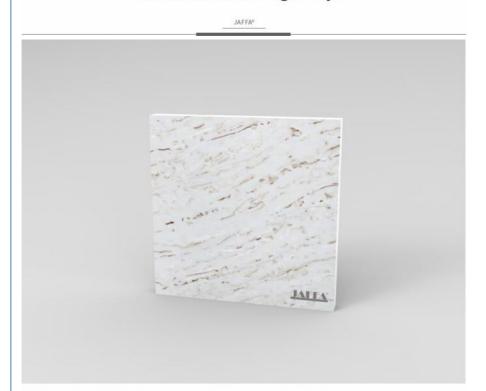

# Bar Front Desk Translucent Stone Norwegian Jade Table Top Translucent Stone

# Bar Front Desk Translucent Stone Norwegian Jade Table Top Translucent Stone

The bar front desk and table tops are crafted using high-quality translucent stone Norwegian Jade. This unique material offers a beautiful blend of translucency and the rich texture of Norwegian Jade, creating a visually stunning effect. The stone is carefully processed to ensure a smooth and flawless surface.

# Transparent Stone Norwegian jade