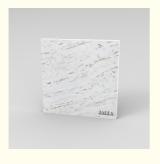

# Bar Front Desk Translucent Stone Norwegian Jade Table Top Translucent Stone

# **Product Specification**

· Application: Table Top

• Material: Translucent Stone Bar Front Desk · Occasion: · Color: Customizable Translucent Stone Series: Norwegian Jade

• Workmanship: **Customizing With Pictures** • Highlight: Bar Front Translucent Stone, Desk yellow translucent stone,

# Bar Front Desk Translucent Stone Norwegian Jade Table Top Translucent Stone

The bar front desk and table tops are crafted using high-quality translucent stone Norwegian Jade. This unique material offers a beautiful blend of translucency and the rich texture of Norwegian Jade, creating a visually stunning effect. The stone is carefully processed to ensure a smooth and flawless surface.