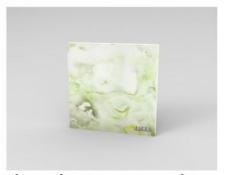

# Bar Front Desk Translucent Stone Norwegian Jade Table Top Translucent Stone

# **Product Specification**

· Application: Table Top

• Material: Translucent Stone Bar Front Desk · Occasion: · Color: Customizable Translucent Stone Series: Norwegian Jade

• Workmanship: **Customizing With Pictures** • Highlight: Bar Front Translucent Stone, Desk yellow translucent stone,

# Bar Front Desk Translucent Stone Norwegian Jade Table Top Translucent Stone

The bar front desk and table tops are crafted using high-quality translucent stone Norwegian Jade. This unique material offers a beautiful blend of translucency and the rich texture of Norwegian Jade, creating a visually stunning effect. The stone is carefully processed to ensure a smooth and flawless surface.