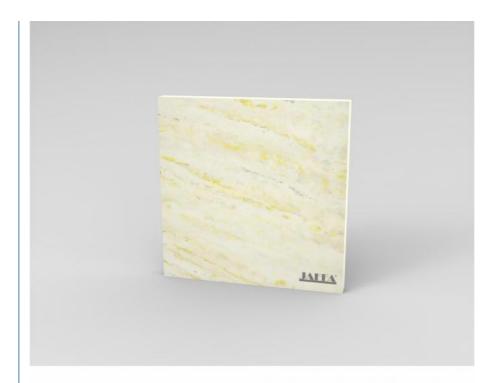

# Bar Front Desk Translucent Stone Norwegian Jade Table Top Translucent Stone

# Bar Front Desk Translucent Stone Norwegian Jade Table Top Translucent Stone

The bar front desk and table tops are crafted using high-quality translucent stone Norwegian Jade. This unique material offers a beautiful blend of translucency and the rich texture of Norwegian Jade, creating a visually stunning effect. The stone is carefully processed to ensure a smooth and flawless surface.

# Transparent Stone Norwegian jade