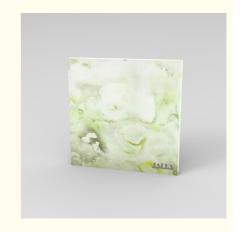

# Bar Front Desk Translucent Stone Norwegian Jade Table Top Translucent Stone

# **Product Specification**

· Application: Table Top

• Material: Translucent Stone Bar Front Desk · Occasion: · Color: Customizable Translucent Stone Series: Norwegian Jade

• Workmanship: **Customizing With Pictures** • Highlight: Bar Front Translucent Stone, Desk yellow translucent stone,

# Bar Front Desk Translucent Stone Norwegian Jade Table Top Translucent Stone

The bar front desk and table tops are crafted using high-quality translucent stone Norwegian Jade. This unique material offers a beautiful blend of translucency and the rich texture of Norwegian Jade, creating a visually stunning effect. The stone is carefully processed to ensure a smooth and flawless surface.