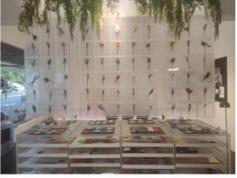

# Bar Front Desk Translucent Stone Norwegian Jade Table Top Translucent Stone

The bar front desk and table tops are crafted using high-quality translucent stone Norwegian Jade. This unique material offers a beautiful blend of translucency and the rich texture of Norwegian Jade, creating a visually stunning effect. The stone is carefully processed to ensure a smooth and flawless surface.

### Applications:

- Bars and Lounges: The translucent stone Norwegian Jade bar front desk and table tops are ideal for creating a
  sophisticated and inviting atmosphere in bars and lounges. They add a touch of luxury and elegance to the space, making
  it more appealing to customers.
- 2. Restaurants: These products can also be used in restaurants to enhance the dining experience. The unique stone can be used as table tops or as a feature at the bar area.
- 3. Hotels: In hotels, the translucent stone Norwegian Jade bar front desk and table tops can be used in lobby bars or in-room minibars. They add a touch of luxury and style to the hotel's amenities.