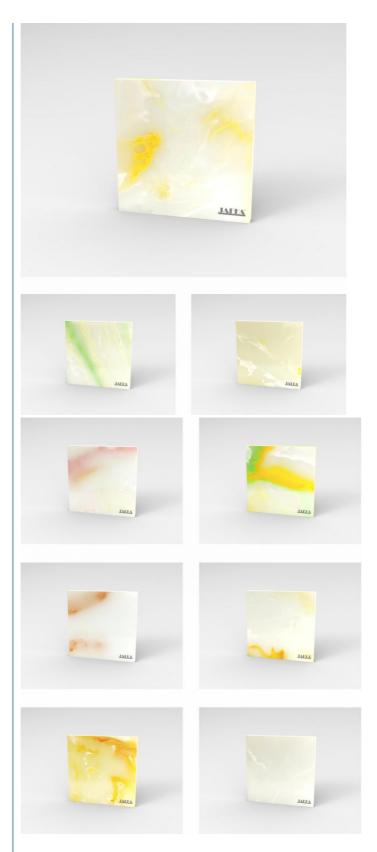

#### More Images

#### Wall Cladding Translucent Stone Linlang Stone Guest Rooms Translucent Stone

The translucent stone wall cladding is crafted with precision and care, using high-quality materials that allow light to pass through, creating a soft and inviting glow. The Linlang stone adds a touch of elegance and sophistication with its unique texture and color.

Environmentally friendly materials Waterproof, non bulging Not easily deformed

Customized colors
Any colors & patterns of Natural stone & Artificial stone are both available for us to match, feel free to let us know your ideas/designs/printed papers or send us your original samples, we will make things happen.