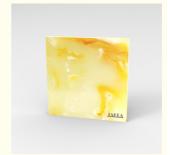

#### Wall Cladding Translucent Stone Linlang Stone Guest Rooms Translucent Stone

The translucent stone wall cladding is crafted with precision and care, using high-quality materials that allow light to pass through, creating a soft and inviting glow. The Linlang stone adds a touch of elegance and sophistication with its unique texture and color.

#### Hotel Guest Room Applications:

- Feature Walls: Translucent stone wall cladding can be used as a feature wall behind the bed or in a prominent location in the guest room. The soft glow of the stone creates a warm and inviting atmosphere, while the unique texture and color of the Linlang stone add a touch of luxury.
- Bathroom Walls: Translucent stone wall cladding is also ideal for bathroom walls. The stone's durability and water resistance make it a practical choice, while the soft glow adds a touch of elegance to the bathroom.
- Accent Walls: Linlang stone can be used as an accent wall to add a pop of color and texture to the guest room. The unique stone can be combined with other materials such as wood or metal to create a unique and personalized look.

#### Advantages:

- Aesthetic Appeal: The combination of translucent stone wall cladding and Linlang stone is visually stunning. The soft glow
  of the stone and the unique texture and color of the Linlang stone add a touch of elegance and sophistication to any hotel
  guest room.
- 2. Durability: Our translucent stone wall cladding and Linlang stone are made from high-quality materials that are durable and