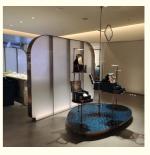

#### Applications:

These products are perfect for a wide range of applications, including home decor, office spaces, retail stores, and hospitality venues. They can be used as room dividers, wall art, window treatments, or as a backdrop for displays. The texture boards can be used to create a focal point in a room, while the flower texture screens can add a soft and romantic touch.

#### Advantages:

- 1. Customization: We offer extensive customization options, allowing you to choose the size, shape, color, and texture of your plexiglass texture board or flower texture screen. This ensures that you get a product that is perfectly tailored to your specific needs and style.
- 2. Durability: Plexiglass is a highly durable material that is resistant to scratches, cracks, and fading. This makes our texture boards and screens a long-lasting investment that will retain their beauty for years to come.
- 3. Lightweight and Easy to Install: Plexiglass is lightweight and easy to handle, making it simple to install our texture boards and screens. You can hang them on the wall, suspend them from the ceiling, or use them as freestanding partitions.
- 4. Versatility: Our products can be used in a variety of settings and can be combined with other materials to create a unique look. Whether you prefer a modern, minimalist style or a more traditional, ornate look, our texture boards and screens can be customized to fit your vision.