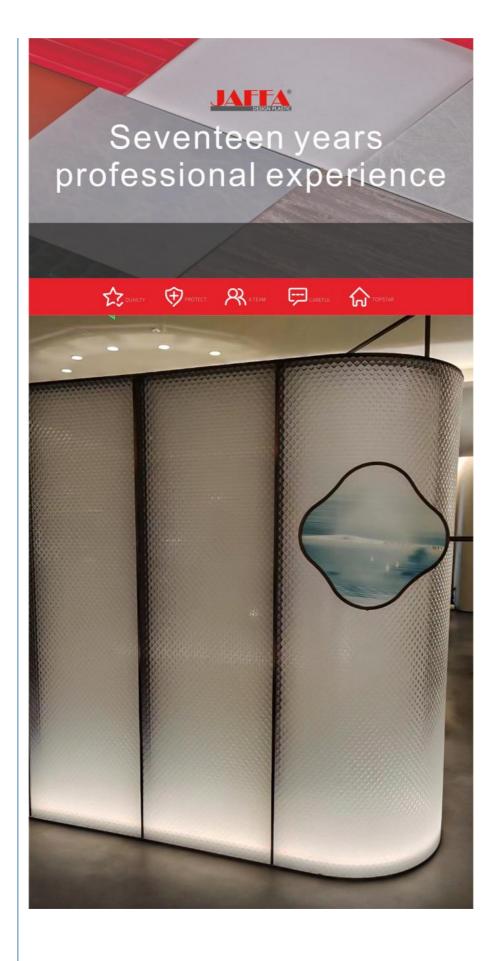

### **Product Specification**

- Material:
- Application:
- Color:
- Standard Size:

• Workmanship:

- Translucent Stone Series: Texture Board
  - Customizing With Pictures

**Custom Plexiglass** 

3000x1500 3000x2000

**Texture Screen** 

Customizable

• Highlight:

| 3000 x 1500 plexiglass Texture Board, |
|---------------------------------------|
| 3000 x 2000 plexiglass Texture Board, |
| plexiglass sheet cut to size          |

#### **Product Description:**

Our custom plexiglass texture boards and flower texture screens are crafted with precision and attention to detail. The plexiglass material is durable, lightweight, and easy to clean, making it an ideal choice for a variety of applications. The texture boards feature a variety of designs, from smooth and modern to rough and rustic, allowing you to create a look that is uniquely your own. The flower texture screens add a touch of elegance and femininity to any space, with their delicate floral patterns and soft colors.