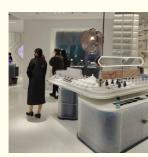

#### Applications:

These products are perfect for a wide range of applications, including home decor, office spaces, retail stores, and hospitality venues. They can be used as room dividers, wall art, window treatments, or as a backdrop for displays. The texture boards can be used to create a focal point in a room, while the flower texture screens can add a soft and romantic touch.

#### Advantages:

- 1. Customization: We offer extensive customization options, allowing you to choose the size, shape, color, and texture of your plexiglass texture board or flower texture screen. This ensures that you get a product that is perfectly tailored to your specific needs and style.
- 2. Durability: Plexiglass is a highly durable material that is resistant to scratches, cracks, and fading. This makes our texture boards and screens a long-lasting investment that will retain their beauty for years to come.
- 3. Lightweight and Easy to Install: Plexiglass is lightweight and easy to handle, making it simple to install our texture boards and screens. You can hang them on the wall, suspend them from the ceiling, or use them as freestanding partitions.
- 4. Versatility: Our products can be used in a variety of settings and can be combined with other materials to create a unique look. Whether you prefer a modern, minimalist style or a more traditional, ornate look, our texture boards and screens can be customized to fit your vision.