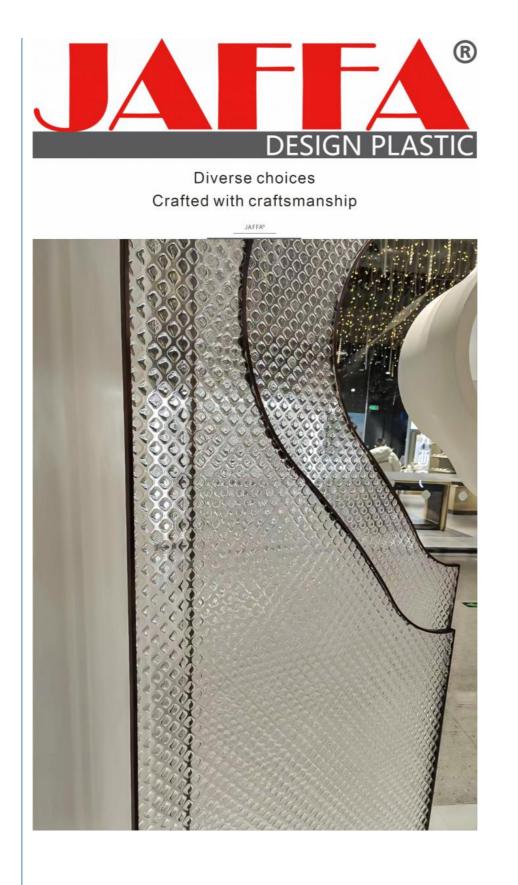

### **Product Specification**

- Material:
- Application:
- Color:
- Standard Size:

• Workmanship:

- Translucent Stone Series: Texture Board
  - Customizing With Pictures

**Custom Plexiglass** 

3000x1500 3000x2000

**Texture Screen** 

Customizable

• Highlight:

| 3000 x 1500 plexiglass Texture Board, |
|---------------------------------------|
| 3000 x 2000 plexiglass Texture Board, |
| plexiglass sheet cut to size          |

#### **Product Description:**

Our custom plexiglass texture boards and flower texture screens are crafted with precision and attention to detail. The plexiglass material is durable, lightweight, and easy to clean, making it an ideal choice for a variety of applications. The texture boards feature a variety of designs, from smooth and modern to rough and rustic, allowing you to create a look that is uniquely your own. The flower texture screens add a touch of elegance and femininity to any space, with their delicate floral patterns and soft colors.