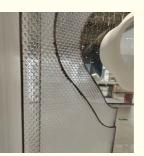

### **Product Specification**

- Material:
- Application:
- Color:
- Standard Size:

• Workmanship:

- Translucent Stone Series: Texture Board
  - Customizing With Pictures

**Custom Plexiglass** 

3000x1500 3000x2000

**Texture Screen** 

Customizable

• Highlight:

| 3000 x 1500 plexiglass Texture Board, |
|---------------------------------------|
| 3000 x 2000 plexiglass Texture Board, |
| plexiglass sheet cut to size          |

#### **Product Description:**

Our custom plexiglass texture boards and flower texture screens are crafted with precision and attention to detail. The plexiglass material is durable, lightweight, and easy to clean, making it an ideal choice for a variety of applications. The texture boards feature a variety of designs, from smooth and modern to rough and rustic, allowing you to create a look that is uniquely your own. The flower texture screens add a touch of elegance and femininity to any space, with their delicate floral patterns and soft colors.