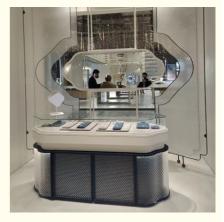

#### Customized Processing Of Custom Plexiglass Texture Board And Flower Texture Screen

JAFFA is a brand dedicated to providing unique and high-quality interior design solutions. Our customized processing of custom plexiglass texture boards and flower texture screens is a testament to our commitment to innovation and craftsmanship.

#### **Product Description:**

Our custom plexiglass texture boards and flower texture screens are crafted with precision and attention to detail. The plexiglass material is durable, lightweight, and easy to clean, making it an ideal choice for a variety of applications. The texture boards feature a variety of designs, from smooth and modern to rough and rustic, allowing you to create a look that is uniquely your own. The flower texture screens add a touch of elegance and femininity to any space, with their delicate floral patterns and soft colors.

#### Applications:

These products are perfect for a wide range of applications, including home decor, office spaces, retail stores, and hospitality venues. They can be used as room dividers, wall art, window treatments, or as a backdrop for displays. The texture boards can be used to create a focal point in a room, while the flower texture screens can add a soft and romantic touch.