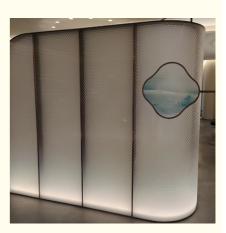

**Texture Screen** 

Customizable

• Highlight:

| 3000 x 1500 plexiglass Texture Board, |
|---------------------------------------|
| 3000 x 2000 plexiglass Texture Board, |
| plexiglass sheet cut to size          |

#### **Product Description:**

Our custom plexiglass texture boards and flower texture screens are crafted with precision and attention to detail. The plexiglass material is durable, lightweight, and easy to clean, making it an ideal choice for a variety of applications. The texture boards feature a variety of designs, from smooth and modern to rough and rustic, allowing you to create a look that is uniquely your own. The flower texture screens add a touch of elegance and femininity to any space, with their delicate floral patterns and soft colors.

#### Applications:

These products are perfect for a wide range of applications, including home decor, office spaces, retail stores, and hospitality venues. They can be used as room dividers, wall art, window treatments, or as a backdrop for displays. The texture boards can be used to create a focal point in a room, while the flower texture screens can add a soft and romantic touch.