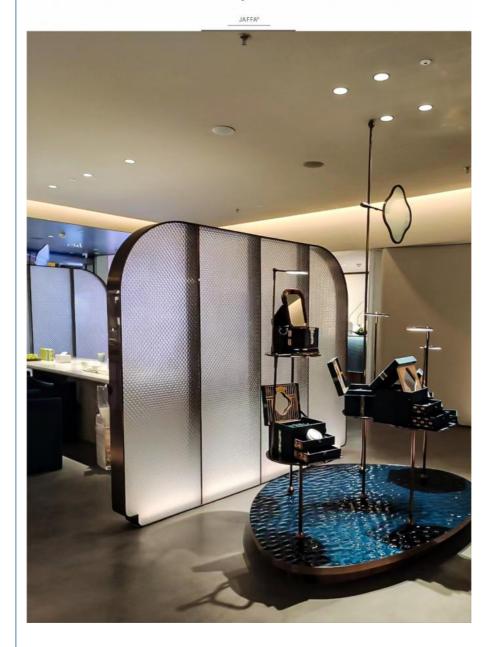

## Customized Processing Custom Plexiglass Texture Board And Flower Texture Screen

Wooden box packaging, cardboard box

#### Customized Processing Of Custom Plexiglass Texture Board And Flower Texture Screen

JAFFA is a brand dedicated to providing unique and high-quality interior design solutions. Our customized processing of custom plexiglass texture boards and flower texture screens is a testament to our commitment to innovation and craftsmanship.

#### Applications:

These products are perfect for a wide range of applications, including home decor, office spaces, retail stores, and hospitality venues. They can be used as room dividers, wall art, window treatments, or as a backdrop for displays. The texture boards can be used to create a focal point in a room, while the flower texture screens can add a soft and romantic touch.