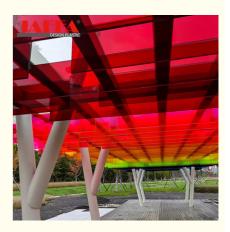

#### **Customized Processing Of Resin Glass Color Transparent Board Art Installation**

JAFFA is a brand synonymous with innovation and excellence in the world of art installations. Our customized processing of resin glass color transparent board art installations is a true masterpiece that combines artistry, functionality, and durability.

#### **Product Description:**

These art installations are crafted using high-quality resin glass color transparent boards. The materials are carefully selected to ensure a flawless finish and long-lasting durability. The transparent nature of the boards allows light to pass through, creating a captivating play of colors and shadows. Each installation is unique, as it is customized to meet the specific needs and vision of the client.

Aesthetic Appeal: The transparent nature of the resin glass boards combined with the colorful designs creates a visually stunning effect. These art installations are sure to attract attention and become a focal point in any space.

Light Transmission: The ability of the resin glass boards to transmit light adds a dynamic element to the installations. Depending on the lighting conditions, the colors and patterns can change, creating a different look throughout the day.