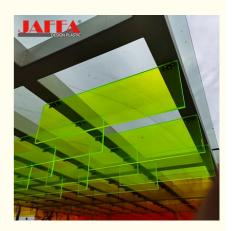

#### **Customized Processing Of Resin Glass Color Transparent Board Art Installation**

JAFFA is a brand synonymous with innovation and excellence in the world of art installations. Our customized processing of resin glass color transparent board art installations is a true masterpiece that combines artistry, functionality, and durability.

#### **Product Description:**

These art installations are crafted using high-quality resin glass color transparent boards. The materials are carefully selected to ensure a flawless finish and long-lasting durability. The transparent nature of the boards allows light to pass through, creating a captivating play of colors and shadows. Each installation is unique, as it is customized to meet the specific needs and vision of the client.

Aesthetic Appeal: The transparent nature of the resin glass boards combined with the colorful designs creates a visually stunning effect. These art installations are sure to attract attention and become a focal point in any space.

Light Transmission: The ability of the resin glass boards to transmit light adds a dynamic element to the installations. Depending on the lighting conditions, the colors and patterns can change, creating a different look throughout the day.