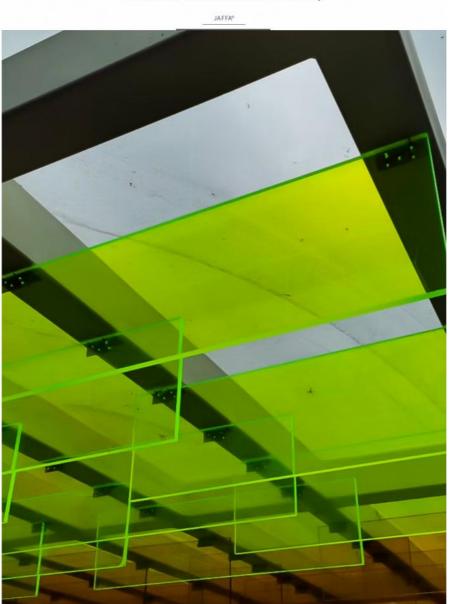

#### **Customized Processing Of Resin Glass Color Transparent Board Art Installation**

JAFFA is a brand synonymous with innovation and excellence in the world of art installations. Our customized processing of resin glass color transparent board art installations is a true masterpiece that combines artistry, functionality, and durability.

#### **Product Description:**

These art installations are crafted using high-quality resin glass color transparent boards. The materials are carefully selected to ensure a flawless finish and long-lasting durability. The transparent nature of the boards allows light to pass through, creating a captivating play of colors and shadows. Each installation is unique, as it is customized to meet the specific needs and vision of the client.

Aesthetic Appeal: The transparent nature of the resin glass boards combined with the colorful designs creates a visually stunning effect. These art installations are sure to attract attention and become a focal point in any space.

Light Transmission: The ability of the resin glass boards to transmit light adds a dynamic element to the installations. Depending on the lighting conditions, the colors and patterns can change, creating a different look throughout the day.