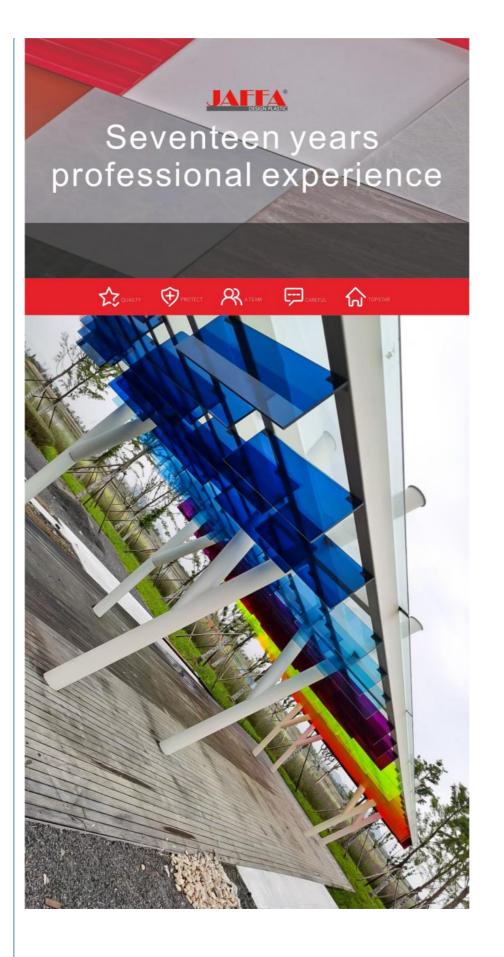

#### **Customized Processing Of Resin Glass Color Transparent Board Art Installation**

JAFFA is a brand synonymous with innovation and excellence in the world of art installations. Our customized processing of resin glass color transparent board art installations is a true masterpiece that combines artistry, functionality, and durability.

#### **Product Description:**

These art installations are crafted using high-quality resin glass color transparent boards. The materials are carefully selected to ensure a flawless finish and long-lasting durability. The transparent nature of the boards allows light to pass through, creating a captivating play of colors and shadows. Each installation is unique, as it is customized to meet the specific needs and vision of the client.

Aesthetic Appeal: The transparent nature of the resin glass boards combined with the colorful designs creates a visually stunning effect. These art installations are sure to attract attention and become a focal point in any space.

Light Transmission: The ability of the resin glass boards to transmit light adds a dynamic element to the installations. Depending on the lighting conditions, the colors and patterns can change, creating a different look throughout the day.