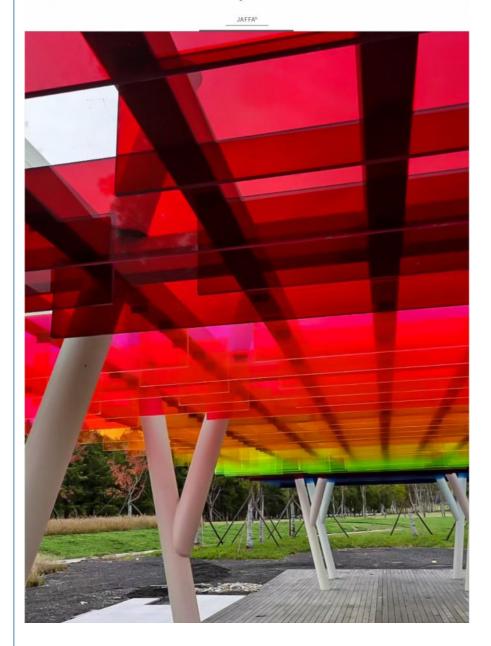

#### **Customized Processing Of Resin Glass Color Transparent Board Art Installation**

JAFFA is a brand synonymous with innovation and excellence in the world of art installations. Our customized processing of resin glass color transparent board art installations is a true masterpiece that combines artistry, functionality, and durability.

#### **Product Description:**

These art installations are crafted using high-quality resin glass color transparent boards. The materials are carefully selected to ensure a flawless finish and long-lasting durability. The transparent nature of the boards allows light to pass through, creating a captivating play of colors and shadows. Each installation is unique, as it is customized to meet the specific needs and vision of the client.

Aesthetic Appeal: The transparent nature of the resin glass boards combined with the colorful designs creates a visually stunning effect. These art installations are sure to attract attention and become a focal point in any space.

Light Transmission: The ability of the resin glass boards to transmit light adds a dynamic element to the installations. Depending on the lighting conditions, the colors and patterns can change, creating a different look throughout the day.