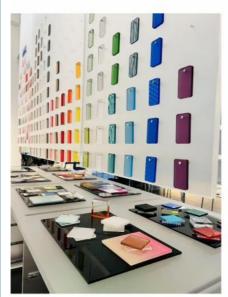

#### Advantages:

Customization: JAFFA offers extensive customization options, allowing clients to create art installations that are truly one-of-akind. From the size and shape to the color and design, every aspect can be tailored to match the client's specific requirements.

#### Customized colors

Any colors & patterns of Natural stone & Artificial stone are both available for us to match, feel free to let us know your ideas/designs/printed papers or send us your original samples, we will make things happen.