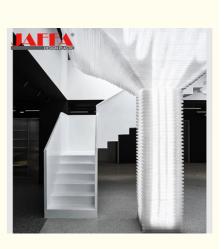

#### **Custom Acrylic Products Acrylic Frosted Boards Frosted Luminous Pillars**

The Custom Acrylic Frosted Boards are crafted with precision to offer a soft and diffused light transmission effect. They have a smooth and matte finish that adds a touch of elegance and mystery to any space. These boards can be custom-made in different sizes, shapes, and thicknesses to suit specific project requirements.

The Frosted Luminous Pillars, on the other hand, are designed to create a captivating visual impact. They emit a gentle and uniform glow, making them ideal for enhancing the ambiance of both indoor and outdoor settings.

These products find wide applications in several scenarios. In commercial spaces such as shopping malls, hotels, and restaurants, the Custom Acrylic Frosted Boards can be used for partitions, signage, or decorative panels. The Frosted Luminous Pillars can serve as eye-catching architectural elements in lobbies or outdoor gardens, adding a sense of sophistication and charm.