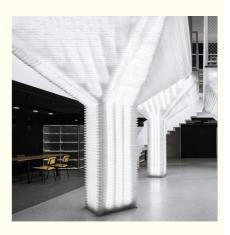

#### **Custom Acrylic Products Acrylic Frosted Boards Frosted Luminous Pillars**

The Custom Acrylic Frosted Boards are crafted with precision to offer a soft and diffused light transmission effect. They have a smooth and matte finish that adds a touch of elegance and mystery to any space. These boards can be custom-made in different sizes, shapes, and thicknesses to suit specific project requirements.

The Frosted Luminous Pillars, on the other hand, are designed to create a captivating visual impact. They emit a gentle and uniform glow, making them ideal for enhancing the ambiance of both indoor and outdoor settings.

These products find wide applications in several scenarios. In commercial spaces such as shopping malls, hotels, and restaurants, the Custom Acrylic Frosted Boards can be used for partitions, signage, or decorative panels. The Frosted Luminous Pillars can serve as eye-catching architectural elements in lobbies or outdoor gardens, adding a sense of sophistication and charm.