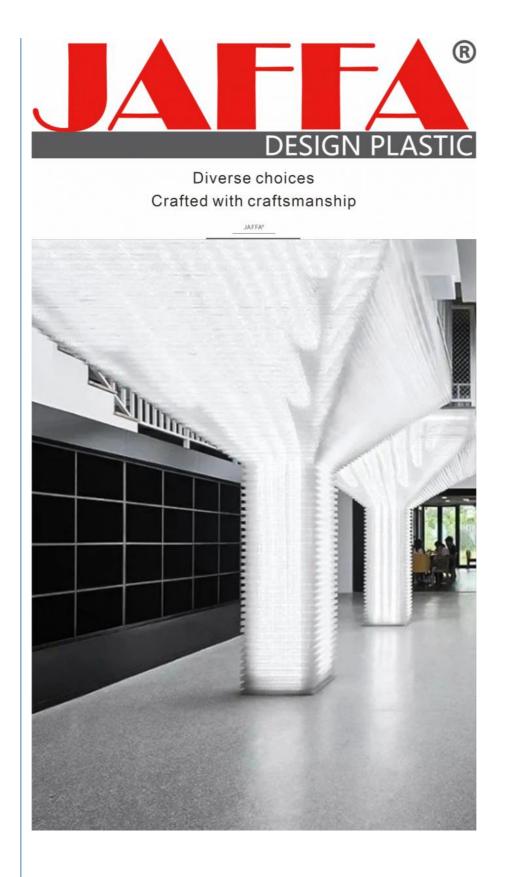

#### **Custom Acrylic Products Acrylic Frosted Boards Frosted Luminous Pillars**

The Custom Acrylic Frosted Boards are crafted with precision to offer a soft and diffused light transmission effect. They have a smooth and matte finish that adds a touch of elegance and mystery to any space. These boards can be custom-made in different sizes, shapes, and thicknesses to suit specific project requirements.

The Frosted Luminous Pillars, on the other hand, are designed to create a captivating visual impact. They emit a gentle and uniform glow, making them ideal for enhancing the ambiance of both indoor and outdoor settings.

These products find wide applications in several scenarios. In commercial spaces such as shopping malls, hotels, and restaurants, the Custom Acrylic Frosted Boards can be used for partitions, signage, or decorative panels. The Frosted Luminous Pillars can serve as eye-catching architectural elements in lobbies or outdoor gardens, adding a sense of sophistication and charm.