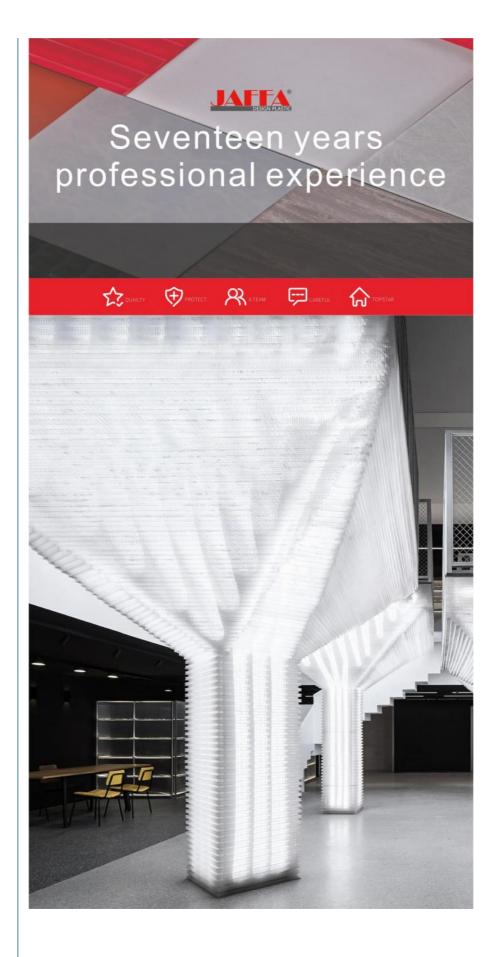

#### **Custom Acrylic Products Acrylic Frosted Boards Frosted Luminous Pillars**

The Custom Acrylic Frosted Boards are crafted with precision to offer a soft and diffused light transmission effect. They have a smooth and matte finish that adds a touch of elegance and mystery to any space. These boards can be custom-made in different sizes, shapes, and thicknesses to suit specific project requirements.

The Frosted Luminous Pillars, on the other hand, are designed to create a captivating visual impact. They emit a gentle and uniform glow, making them ideal for enhancing the ambiance of both indoor and outdoor settings.

These products find wide applications in several scenarios. In commercial spaces such as shopping malls, hotels, and restaurants, the Custom Acrylic Frosted Boards can be used for partitions, signage, or decorative panels. The Frosted Luminous Pillars can serve as eye-catching architectural elements in lobbies or outdoor gardens, adding a sense of sophistication and charm.