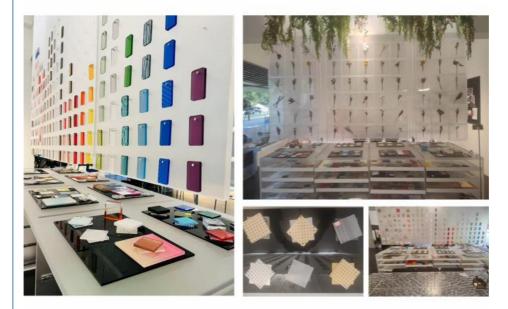

When compared to other similar building materials, the Custom Acrylic Frosted Boards and Frosted Luminous Pillars offer several advantages. Firstly, acrylic is lightweight yet durable, making installation and handling easier. Secondly, it is highly resistant to weathering, chemicals, and UV radiation, ensuring long-lasting performance. Additionally, the customizability of these products allows for unique designs that are difficult to achieve with traditional materials, providing architects and designers with greater creative freedom.

### ABOUT US

We are committed to providing customers with high-quality acrylic, plexiglass and resin plate products to meet the needs of various industries. Whether it's commercial display, interior decoration, advertising logo or home design, we can make it according to customer's requirements. We have advanced production equipment and technical team, which can provide a variety of different processing technologies, including cutting, grinding, bending and bonding.

### Ensure the accuracy and quality of products.

We also pay attention to innovation and research and development, and constantly introduce new products and designs to meet the needs and trends of the market. In terms of installation, we have an experienced installation team, which can quickly and accurately complete the installation of products to ensure customer satisfaction and use effect. Whether it is a business customer or an individual customer, we are committed to providing you with professional, efficient and high-quality services. No matter what kind of products you need to customize. We can make it according to your needs and requirements.