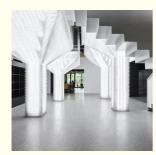

#### **Custom Acrylic Products Acrylic Frosted Boards Frosted Luminous Pillars**

The Custom Acrylic Frosted Boards are crafted with precision to offer a soft and diffused light transmission effect. They have a smooth and matte finish that adds a touch of elegance and mystery to any space. These boards can be custom-made in different sizes, shapes, and thicknesses to suit specific project requirements.

The Frosted Luminous Pillars, on the other hand, are designed to create a captivating visual impact. They emit a gentle and uniform glow, making them ideal for enhancing the ambiance of both indoor and outdoor settings.

These products find wide applications in several scenarios. In commercial spaces such as shopping malls, hotels, and restaurants, the Custom Acrylic Frosted Boards can be used for partitions, signage, or decorative panels. The Frosted Luminous Pillars can serve as eye-catching architectural elements in lobbies or outdoor gardens, adding a sense of sophistication and charm.