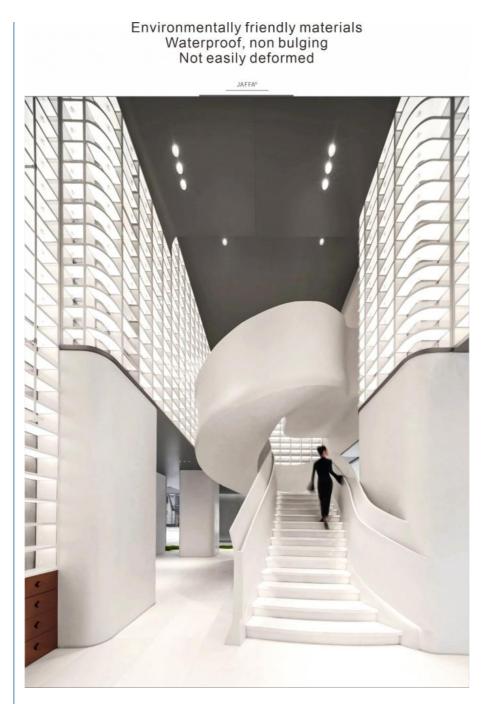

## **1.Product Introduction**

Introducing our premium range of Custom Acrylic Frosted Boards and Frosted Background Walls, meticulously crafted for businesses, event planners, homeowners, and photographers alike who seek unparalleled visual elegance and versatility. Made from high-grade acrylic materials and treated with a sophisticated frosted finish, these products are the epitome of modern decorative solutions.

#### Application Scenarios:

Wedding Décor: Transform wedding venues into enchanting spaces with bespoke frosted backdrops, enhancing the romantic ambiance.

**Trade Show Exhibits**: Attract attention and elevate brand image with custom-designed acrylic displays that stand out from the crowd.

**Residential Decor**: Add a touch of sophistication to living spaces with frosted acrylic wall panels, creating a modern and artistic vibe.

**Photography Studios**: Provide photographers with versatile, professional-grade backdrops that enhance the quality of their shots.