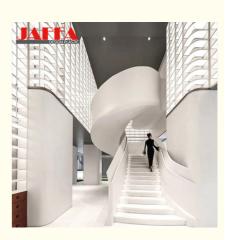

### Custom Acrylic Frosted Boards And Frosted Background Walls

## **1.Product Introduction**

Introducing our premium range of Custom Acrylic Frosted Boards and Frosted Background Walls, meticulously crafted for businesses, event planners, homeowners, and photographers alike who seek unparalleled visual elegance and versatility. Made from high-grade acrylic materials and treated with a sophisticated frosted finish, these products are the epitome of modern decorative solutions.