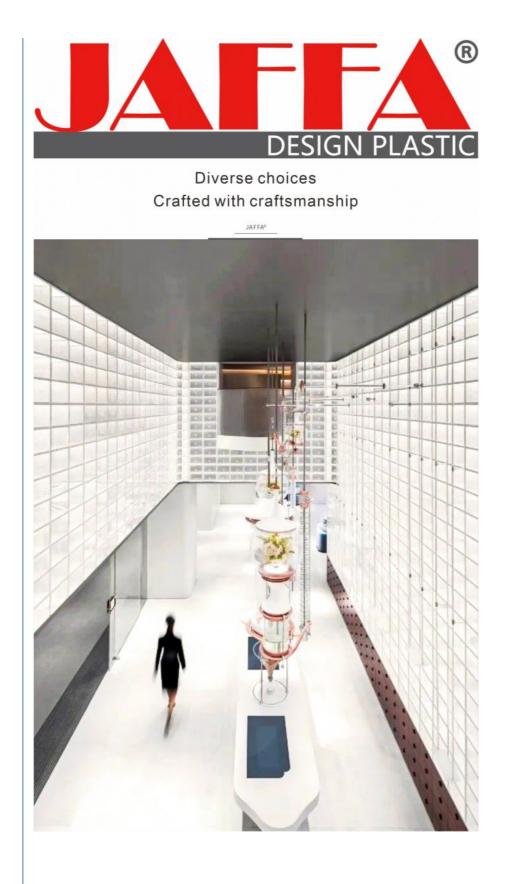

### Custom Acrylic Frosted Boards And Frosted Background Walls

## **1.Product Introduction**

Introducing our premium range of Custom Acrylic Frosted Boards and Frosted Background Walls, meticulously crafted for businesses, event planners, homeowners, and photographers alike who seek unparalleled visual elegance and versatility. Made from high-grade acrylic materials and treated with a sophisticated frosted finish, these products are the epitome of modern decorative solutions.

#### Application Scenarios:

Wedding Décor: Transform wedding venues into enchanting spaces with bespoke frosted backdrops, enhancing the romantic ambiance.

**Trade Show Exhibits**: Attract attention and elevate brand image with custom-designed acrylic displays that stand out from the crowd.

**Residential Decor**: Add a touch of sophistication to living spaces with frosted acrylic wall panels, creating a modern and artistic vibe.

**Photography Studios**: Provide photographers with versatile, professional-grade backdrops that enhance the quality of their shots.