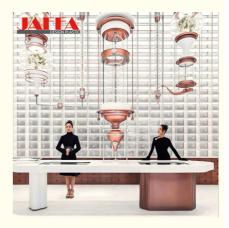

### Custom Acrylic Frosted Boards And Frosted Background Walls

## **1.Product Introduction**

Introducing our premium range of Custom Acrylic Frosted Boards and Frosted Background Walls, meticulously crafted for businesses, event planners, homeowners, and photographers alike who seek unparalleled visual elegance and versatility. Made from high-grade acrylic materials and treated with a sophisticated frosted finish, these products are the epitome of modern decorative solutions.