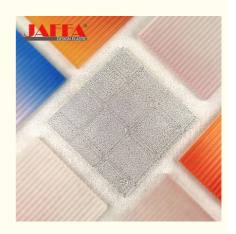

#### **Product Specification**

• Heat Resistance: High

• UV Resistance: High

• Customization: Available

• Impact Resistance: Nonbreakable

Color: Custom Colors

• Sound Insulation: Good

Material: Custom Resin Glass

Application: Resin Laminated Glass Partition Wall

• Highlight: Customizable epoxy glass laminate,

UV Resistant epoxy glass laminate,

Personalized Colors soundproof glass panels

#### **Product Description:**

Whether it's the size, shape, color, or pattern, our customization service ensures that the glass perfectly fits your vision and the specific needs of your project.

The heat and UV resistance properties of this resin laminated glass are truly outstanding. It effectively shields against the damaging effects of heat and harmful UV rays, providing long-lasting protection and maintaining the integrity of the glass.