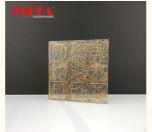

#### **Product Specification**

• Heat Resistance: High

• UV Resistance: High

• Customization: Available

• Impact Resistance: Nonbreakable

Color: Custom Colors

• Sound Insulation: Good

Material: Custom Resin Glass

Application: Resin Laminated Glass Partition Wall

• Highlight: Customizable epoxy glass laminate,

UV Resistant epoxy glass laminate,

Personalized Colors soundproof glass panels

#### **Product Description:**

Whether it's the size, shape, color, or pattern, our customization service ensures that the glass perfectly fits your vision and the specific needs of your project.

The heat and UV resistance properties of this resin laminated glass are truly outstanding. It effectively shields against the damaging effects of heat and harmful UV rays, providing long-lasting protection and maintaining the integrity of the glass.