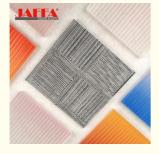

#### **Product Specification**

• Heat Resistance: High

• UV Resistance: High

• Customization: Available

• Impact Resistance: Nonbreakable

Color: Custom Colors

• Sound Insulation: Good

Material: Custom Resin Glass

Application: Resin Laminated Glass Partition Wall

• Highlight: Customizable epoxy glass laminate,

UV Resistant epoxy glass laminate,

Personalized Colors soundproof glass panels

#### **Product Description:**

Whether it's the size, shape, color, or pattern, our customization service ensures that the glass perfectly fits your vision and the specific needs of your project.

The heat and UV resistance properties of this resin laminated glass are truly outstanding. It effectively shields against the damaging effects of heat and harmful UV rays, providing long-lasting protection and maintaining the integrity of the glass.