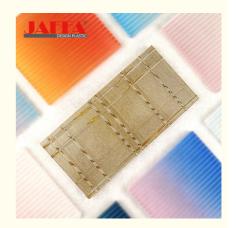

#### **Product Specification**

• Heat Resistance: High

• UV Resistance: High

• Customization: Available

• Impact Resistance: Nonbreakable

Color: Custom Colors

• Sound Insulation: Good

Material: Custom Resin Glass

Application: Resin Laminated Glass Partition Wall

• Highlight: Customizable epoxy glass laminate,

UV Resistant epoxy glass laminate,

Personalized Colors soundproof glass panels

#### **Product Description:**

Whether it's the size, shape, color, or pattern, our customization service ensures that the glass perfectly fits your vision and the specific needs of your project.

The heat and UV resistance properties of this resin laminated glass are truly outstanding. It effectively shields against the damaging effects of heat and harmful UV rays, providing long-lasting protection and maintaining the integrity of the glass.