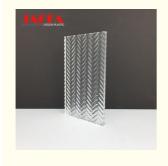

## More Images

#### **Product Description:**

This JAFFA's resin laminated glass is specifically designed to provide exceptional UV resistance. It effectively blocks harmful ultraviolet rays, protecting both people and objects from their damaging effects. Whether it's installed in residential or commercial settings, this UV-resistant feature ensures that interiors remain safe and undamaged over time.