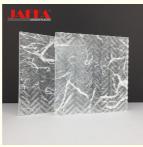

## More Images

#### **Product Description:**

This JAFFA's resin laminated glass is specifically designed to provide exceptional UV resistance. It effectively blocks harmful ultraviolet rays, protecting both people and objects from their damaging effects. Whether it's installed in residential or commercial settings, this UV-resistant feature ensures that interiors remain safe and undamaged over time.