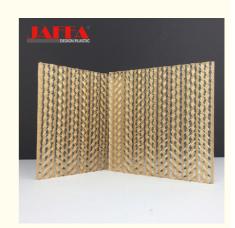

## More Images

#### **Product Description:**

This JAFFA's resin laminated glass is specifically designed to provide exceptional UV resistance. It effectively blocks harmful ultraviolet rays, protecting both people and objects from their damaging effects. Whether it's installed in residential or commercial settings, this UV-resistant feature ensures that interiors remain safe and undamaged over time.