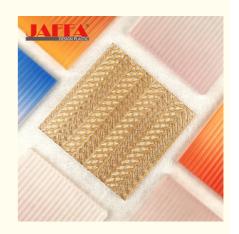

## More Images

#### **Product Description:**

This JAFFA's resin laminated glass is specifically designed to provide exceptional UV resistance. It effectively blocks harmful ultraviolet rays, protecting both people and objects from their damaging effects. Whether it's installed in residential or commercial settings, this UV-resistant feature ensures that interiors remain safe and undamaged over time.