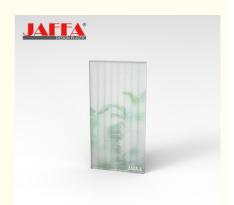

#### **Product Description:**

JAFFA's Environmental Impact Resistant Resin Glass for Partitions and Screens, with its remarkable high transmittance, is a game-changer in the world of architectural and interior design.

This resin glass offers an exceptional level of light transmission. It allows an abundance of natural light to flood through, creating bright and inviting spaces. Whether used as partitions in offices, or screens in residential areas, it ensures that the interior remains well-lit and visually spacious.

#### Applications:

Resin glass has emerged as a highly favored material for partitions and screens in decorative applications, offering a combination of functionality and aesthetic appeal. One of the key advantages of using resin glass as partitions and screens is its transparency and light transmission properties. It allows natural light to permeate through, creating a bright and open atmosphere within the space. This is particularly beneficial in smaller or enclosed areas, as it helps to visually expand the space and reduce a sense of confinement. The material's durability is another significant factor. Resin glass is resistant to scratches, impacts, and weathering, making it suitable for both indoor and outdoor use. It can withstand the rigors of daily use and maintain its appearance over time. In terms of design flexibility, resin glass can be customized in various shapes, sizes, colors, and patterns. It can be fabricated into curved or irregular forms to add a unique touch to the decor. Textures and finishes can also be applied to create different visual effects, such as frosted, matte, or glossy. For example, in office environments, resin glass partitions can be used to create private workspaces while still maintaining a sense of openness and communication. In residential settings, it can serve as a stylish room divider between the living area and dining area, or as a decorative screen on a balcony or patio.