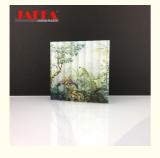

#### **Product Description:**

JAFFA's Environmental Impact Resistant Resin Glass for Partitions and Screens, with its remarkable high transmittance, is a game-changer in the world of architectural and interior design.

This resin glass offers an exceptional level of light transmission. It allows an abundance of natural light to flood through, creating bright and inviting spaces. Whether used as partitions in offices, or screens in residential areas, it ensures that the interior remains well-lit and visually spacious.

#### Applications:

Resin glass has emerged as a highly favored material for partitions and screens in decorative applications, offering a combination of functionality and aesthetic appeal. One of the key advantages of using resin glass as partitions and screens is its transparency and light transmission properties. It allows natural light to permeate through, creating a bright and open atmosphere within the space. This is particularly beneficial in smaller or enclosed areas, as it helps to visually expand the space and reduce a sense of confinement. The material's durability is another significant factor. Resin glass is resistant to scratches, impacts, and weathering, making it suitable for both indoor and outdoor use. It can withstand the rigors of daily use and maintain its appearance over time. In terms of design flexibility, resin glass can be customized in various shapes, sizes, colors, and patterns. It can be fabricated into curved or irregular forms to add a unique touch to the decor. Textures and finishes can also be applied to create different visual effects, such as frosted, matte, or glossy. For example, in office environments, resin glass partitions can be used to create private workspaces while still maintaining a sense of openness and communication. In residential settings, it can serve as a stylish room divider between the living area and dining area, or as a decorative screen on a balcony or patio.