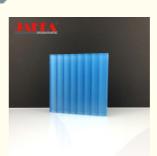

# Environmental Impact Resistant Resin Glass For Partitions Screen High Transmittance

#### **Product Description:**

JAFFA's Environmental Impact Resistant Resin Glass for Partitions and Screens, with its remarkable high transmittance, is a game-changer in the world of architectural and interior design.

This resin glass offers an exceptional level of light transmission. It allows an abundance of natural light to flood through, creating bright and inviting spaces. Whether used as partitions in offices, or screens in residential areas, it ensures that the interior remains well-lit and visually spacious.