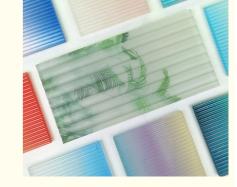

#### **Product Description:**

JAFFA's Environmental Impact Resistant Resin Glass for Partitions and Screens, with its remarkable high transmittance, is a game-changer in the world of architectural and interior design.

This resin glass offers an exceptional level of light transmission. It allows an abundance of natural light to flood through, creating bright and inviting spaces. Whether used as partitions in offices, or screens in residential areas, it ensures that the interior remains well-lit and visually spacious.

#### Applications:

Resin glass has emerged as a highly favored material for partitions and screens in decorative applications, offering a combination of functionality and aesthetic appeal. One of the key advantages of using resin glass as partitions and screens is its transparency and light transmission properties. It allows natural light to permeate through, creating a bright and open atmosphere within the space. This is particularly beneficial in smaller or enclosed areas, as it helps to visually expand the space and reduce a sense of confinement. The material's durability is another significant factor. Resin glass is resistant to scratches, impacts, and weathering, making it suitable for both indoor and outdoor use. It can withstand the rigors of daily use and maintain its appearance over time. In terms of design flexibility, resin glass can be customized in various shapes, sizes, colors, and patterns. It can be fabricated into curved or irregular forms to add a unique touch to the decor. Textures and finishes can also be applied to create different visual effects, such as frosted, matte, or glossy. For example, in office environments, resin glass partitions can be used to create private workspaces while still maintaining a sense of openness and communication. In residential settings, it can serve as a stylish room divider between the living area and dining area, or as a decorative screen on a balcony or patio.