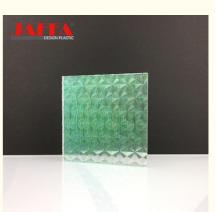

Even in high-risk areas such as airports, train stations, or shopping malls, where there is a high volume of people traffic, this shatterproof glass ensures the safety of the public.

The transparency of the glass allows for unobstructed views and natural light to pass through, creating a bright and open atmosphere. The customizability of the resin laminated design enables it to meet the specific aesthetic and functional requirements of different projects.

#### **Technical Parameters:**

| Product           | Resin Laminated Glass              |
|-------------------|------------------------------------|
| Heat Resistance   | High                               |
| Color             | Custom Colors                      |
| Resin Type        | High Strength                      |
| Impact Resistance | Nonbreakable                       |
| Safety            | Shatterproof                       |
| Durability        | High                               |
| Application       | Partition Wall / Modern Decoration |
| Customization     | Available                          |
| Sound Insulation  | Good                               |
| Material          | Shatterproof Resin Glass           |