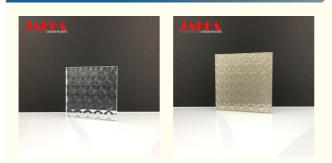

# **Product Specification**

| Transparency:                         | High                                                               |
|---------------------------------------|--------------------------------------------------------------------|
| • UV Resistance:                      | High                                                               |
| Color:                                | Custom Colors                                                      |
| Safety:                               | Shatterproof                                                       |
| Durability:                           | High                                                               |
| Impact Resistance:                    | Nonbreakable                                                       |
| <ul> <li>Sound Insulation:</li> </ul> | Good                                                               |
| Material:                             | Shatterproof Resin Glass                                           |
| Highlight:                            | high Transparency Resin Laminated Glass,<br>Resin Laminated Glass, |

#### **Technical Parameters:**

| Product           | Resin Laminated Glass              |
|-------------------|------------------------------------|
| Heat Resistance   | High                               |
| Color             | Custom Colors                      |
| Resin Type        | High Strength                      |
| Impact Resistance | Nonbreakable                       |
| Safety            | Shatterproof                       |
| Durability        | High                               |
| Application       | Partition Wall / Modern Decoration |
| Customization     | Available                          |
| Sound Insulation  | Good                               |
| Material          | Shatterproof Resin Glass           |