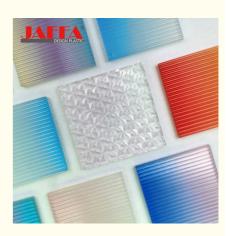

# Transparency Custom Resin Laminated Shatterproof Glass With Excellent UV Resistance

Wooden box packaging, cardboard box

Laminated Shatterproof Glass UV Resistance

# **Product Specification**

| Transparency:                         | High                                                               |
|---------------------------------------|--------------------------------------------------------------------|
| • UV Resistance:                      | High                                                               |
| Color:                                | Custom Colors                                                      |
| Safety:                               | Shatterproof                                                       |
| Durability:                           | High                                                               |
| Impact Resistance:                    | Nonbreakable                                                       |
| <ul> <li>Sound Insulation:</li> </ul> | Good                                                               |
| Material:                             | Shatterproof Resin Glass                                           |
| Highlight:                            | high Transparency Resin Laminated Glass,<br>Resin Laminated Glass, |

Even in high-risk areas such as airports, train stations, or shopping malls, where there is a high volume of people traffic, this shatterproof glass ensures the safety of the public.

The transparency of the glass allows for unobstructed views and natural light to pass through, creating a bright and open atmosphere. The customizability of the resin laminated design enables it to meet the specific aesthetic and functional requirements of different projects.