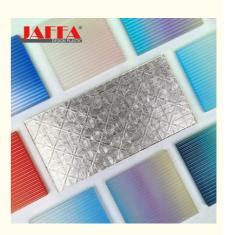

## UV Resistance Good Sound Insulation Customizable Tinted Resin Laminated Glass

**Custom Colors tinted laminated glass** 

Supply Ability:

### **Product Description:**

JAFFA's UV Resistance Good Sound Insulation Customizable Tinted Resin Laminated Glass is a cutting-edge product that stands out in the market.

This resin laminated glass is specifically engineered to offer exceptional UV resistance. It effectively blocks harmful ultraviolet rays, protecting both people and objects from their damaging effects. Whether it's installed in residential buildings, commercial spaces, or automotive applications, the UV resistance feature ensures that interiors remain safe and undamaged over time.

The good sound insulation property of this glass adds an extra layer of comfort and privacy. It reduces noise transmission, creating a quieter and more peaceful environment.

Moreover, the customizable tint option allows you to tailor the glass to your specific aesthetic and functional needs. You can choose the shade that suits your style and light control requirements.