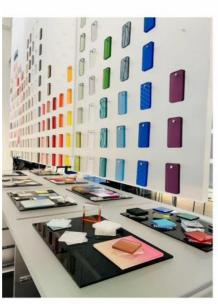

# Office Partition Screen Decoration Colorful Eco Resin Panels For Shatterproof Room Partitions

#### **Product Description:**

FAFFA's Office Partition Screen Decoration Colorful Eco Resin Panels for Shatterproof Room Partitions are a game-changer in creating functional and aesthetically pleasing office spaces.

The colorful aspect of these panels adds a vibrant and dynamic touch to the office decor. You can choose from a wide range of colors to match the corporate branding or to create a stimulating work environment. The panels not only serve as a functional partition but also act as a decorative element that enhances the overall look and feel of the office.