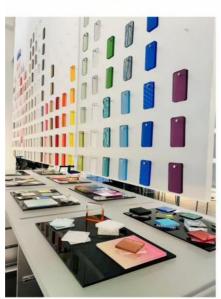

#### **Product Specification**

• Feature: Clear Plexiglas

Chemical Resistance: Good

• Size: Custom Size

• Weather Resistance: Excellent

Surface Finish: Glossy Or Frosted

Color: Clear Or Custom Color

• Applications: Furniture Display Case, DIY Projects

• Thickness: 1mm, 2mm, 3mm, 4mm, 5mm, 6mm And

Custom Size

• Highlight: Clear Plexiglass Acrylic Sheets,

Glossy Plexiglass Acrylic Sheets, Frosted plexiglass sheets cut to size

The glossy finish provides a sleek and polished look, enhancing the aesthetic appeal. It is perfect for use in display cases, store fixtures, and as protective covers where a shiny surface is desired.

On the other hand, the frosted finish offers a softer and diffused appearance, creating a more elegant and subtle effect. It is commonly used in partitions, privacy screens, and decorative elements to add a touch of sophistication.